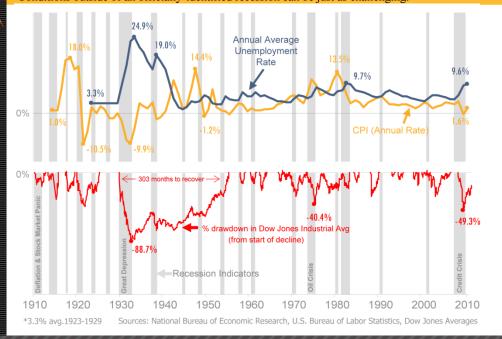

## A Century of U.S. Recessions

Conditions outside of an officially-identified recession can be just as challenging.